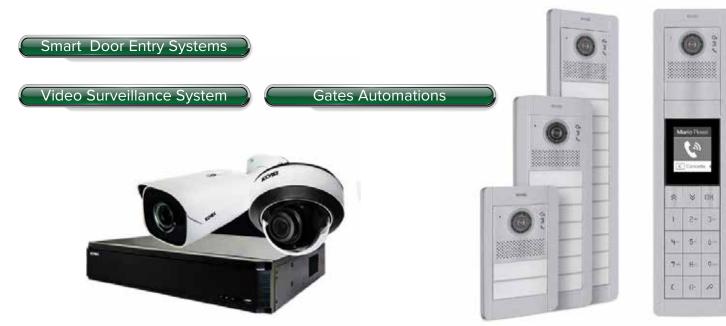

Vimar Group established in 1945, has a comprehensive range of products and solutions for wiring accessories, home and building automation under VIMAR brand, and for gate automation & CCTV under ELVOX brand.

## SSS SIEDLE

www.siedle.com

Siedle is a leading communication technology company in the worldwide intercom and access control markets. They provide first rate intercom and access control systems to not only commercial and industrial buildings, but also to the rapidly growing challenges of residential buildings.

#### **Outdoor Stations**

#### **Indoor Stations**