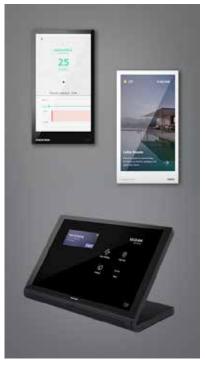

#### **Smart Control 8:**

#### A touch screen for the entire building managemen

Convenience, functionality and safety: The new JUNG Smart Control 8 is a capacitive touch display for operating every function from door communications to controlling smart homes.

#### A new addition to the Smart Control family

The elegant Smart Control 5 presents itself as the latest extension to the Smart Control series. Thanks to a slim, compact design, it fits into a standard flush wall box. With the high-resolution touch display, the functions can be conveniently operated.

## F 50 KNX Compact room controller: Variety of functions, intuitive operation

New room controller for the KNX F 50 family: the KNX compact room controller appeals by intuitive operation and two built-in temperature controllers. The backlit LCD clearly shows the most important values and functions, irrespective of the viewing angle.

#### **LS Touch**

Designed as a smart room controller, LS TOUCH enables the operation of all consumers within a room while at the same time reducing the number of control points required. The unique real metal variants of the programs are ideal for the design of LS TOUCH.