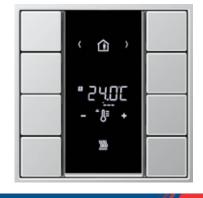

## F 50 KNX Compact room controller: Variety of functions, intuitive operation

New room controller for the KNX F 50 family: the KNX compact room controller appeals by intuitive operation and two built-in temperature controllers. The backlit LCD clearly shows the most important values and functions, irrespective of the viewing angle.