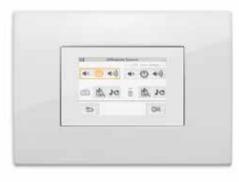

## F 50 KNX Compact room controller: Variety of functions, intuitive operation

New room controller for the KNX F 50 family: the KNX compact room controller appeals by intuitive operation and two built-in temperature controllers. The backlit LCD clearly shows the most important values and functions, irrespective of the viewing angle.