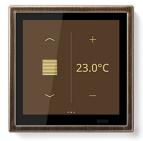

#### **LS Touch**

Designed as a smart room controller, LS TOUCH enables the operation of all consumers within a room while at the same time reducing the number of control points required. The unique real metal variants of the programs are ideal for the design of LS TOUCH.

The appropriate background color is stored in the user interface for each frame