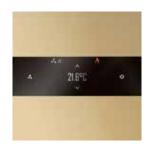

## F 50 KNX Compact room controller: Variety of functions, intuitive operation

New room controller for the KNX F 50 family: the KNX compact room controller appeals by intuitive operation and two built-in temperature controllers. The backlit LCD clearly shows the most important values and functions, irrespective of the viewing angle.