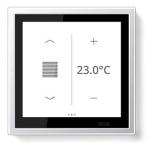

#### **LS Touch**

Designed as a smart room controller, LS TOUCH enables the operation of all consumers within a room while at the same time reducing the number of control points required. The unique real metal variants of the programs are ideal for the design of LS TOUCH.