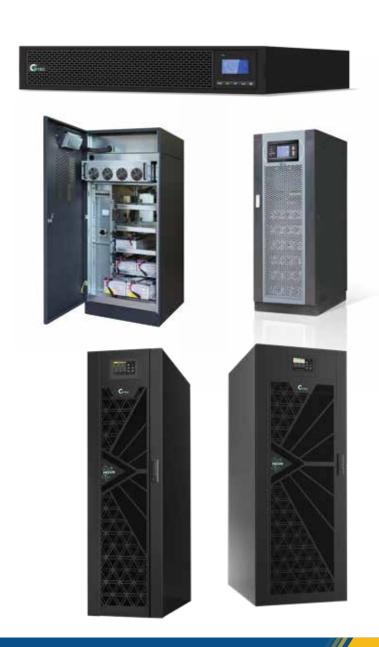

G-TEC is one of the leading company in Europe in development of UPS (Uninterruptible Power Supply). UPS by G-TEC are designed to ensure the top level of reliability. The continuous technological development of computers and telecommunications, imposes high reliability and efficiency, particularly in environment as Data-Center, Server rooms, Data Bases, Banks, Hospitals and Industrial Controls, where the electrical continuity guarantees the utility quality. G-Tec would be the right solution to feed power to such critical equipment.

#### AP 160N / MATRIX

Online UPS compact
Rack-tower convertible 1-2-3-6-10 kVA

### **LIBRA**

Online UPS 10-100 kVA three-phase / single-phase 10-800 kVA three-phase / three-phase

#### **MUST900**

Modular UPS

30 - 300 kVA modular UPS - up to 900

#### **NS3000**

Threephase UPS

60 - 120 kVA Modular Architecture Threephase Stand Alone UPS

### SATURN / NOVA

Online UPS

10 - 20 kVA single phase / single phase and three phases/single phase

10 - 200 kVA three phases / three phases

#### **MINI MUST**

Online UPS

10 - 40 kVA/kW 3/3, 3/1, 1/1 phase

10 - 90 kVA/kW 3/3 phase

#### **GUARDIAN**

The Optimal Solution for Data Center