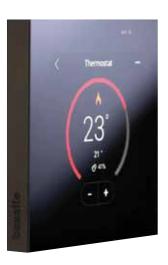

#### A touch screen for the entire building managemen

Convenience, functionality and safety: The new JUNG Smart Control 8 is a capacitive touch display for operating every function from door communications to controlling smart homes.

#### A new addition to the Smart Control family

The elegant Smart Control 5 presents itself as the latest extension to the Smart Control series. Thanks to a slim, compact design, it fits into a standard flush wall box. With the high-resolution touch display, the functions can be conveniently operated.