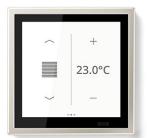

## F 50 KNX Compact room controller: Variety of functions, intuitive operation

New room controller for the KNX F 50 family: the KNX compact room controller appeals by intuitive operation and two built-in temperature controllers. The backlit LCD clearly shows the most important values and functions, irrespective of the viewing angle.