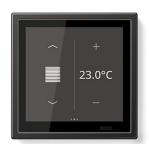

#### **LS Touch**

Designed as a smart room controller, LS TOUCH enables the operation of all consumers within a room while at the same time reducing the number of control points required. The unique real metal variants of the programs are ideal for the design of LS TOUCH.