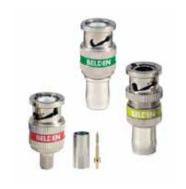

#### **Belden® BNC High-Definition Connectors**

Belden, the brand Broadcast Engineers and A/V professionals trust, brings you innovation and superior performance with a new line of Belden Brilliance® High-Definition BNC Connectors. Belden HD Brilliance Connectors with Belden Brilliance Coax Cables deliver unparalleled end-to-end performance for Broadcast Industry.