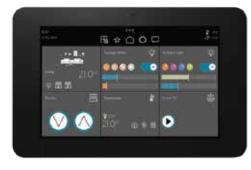

#### **Smart Control 8:**

#### A touch screen for the entire building managemen

Convenience, functionality and safety: The new JUNG Smart Control 8 is a capacitive touch display for operating every function from door communications to controlling smart homes.