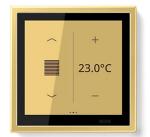

#### **LS Touch**

Designed as a smart room controller, LS TOUCH enables the operation of all consumers within a room while at the same time reducing the number of control points required. The unique real metal variants of the programs are ideal for the design of LS TOUCH.