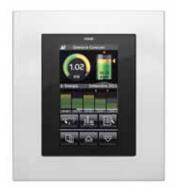

#### A touch screen for the entire building managemen

Convenience, functionality and safety: The new JUNG Smart Control 8 is a capacitive touch display for operating every function from door communications to controlling smart homes.