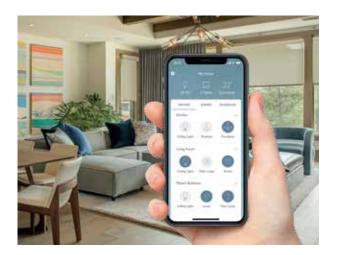

## "Elegant control and automation systems perfectly tailored to your lifestyle."

Crestron is the one and only company that designs, manufactures and supports the full spectrum of home automation products and solutions to ensure unparalleled performance and reliability for you and your family.

From one brilliant touch screen you can see, hear, and control all of the Crestron technology in your home. Check the weather or lookup a recipe as you listen to your favorite music; you can check security cameras, turn lights on and off around the house, adjust the temperature, let in a guest, or even watch TV right on your touch screen. Crestron technology truly gives you all-in-one seamless connectivity in the heart of your home the ultimate experience.

Turn your personal oasis into a true paradise with Crestron control that anticipates your every want and need. As the sun sets, the pool lights turn on automatically and the landscape lighting gradually ramps up.