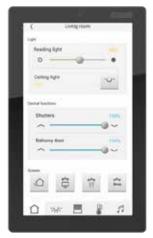

## F 50 KNX Compact room controller: Variety of functions, intuitive operation

New room controller for the KNX F 50 family: the KNX compact room controller appeals by intuitive operation and two built-in temperature controllers. The backlit LCD clearly shows the most important values and functions, irrespective of the viewing angle.

#### **LS Touch**

Designed as a smart room controller, LS TOUCH enables the operation of all consumers within a room while at the same time reducing the number of control points required. The unique real metal variants of the programs are ideal for the design of LS TOUCH.