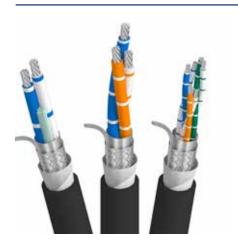

#### **Multi-Conductor Cable**

With an unmatched ability to ensure system uptime, Belden's "Classics" electronic, audio, control and instrumentation cables have been specified for rugged industrial jobs for decades. These cables meet the technical requirements of many different types of systems with proven reliability and performance that is best-in-class. Backed by a 10-year, no-cost warranty, these hardy essentials will outlast alternatives even in the most demanding environments.

#### **Power & Control Tray Cable**

Rated for UL and CSA, Belden power and control cables provide the backbone for industrial environments, delivering signal and power transmission along cable trays and enclosures from controllers to devices. Field-tested and proven, Belden power and control cables are specially designed to withstand temperature variations and other harsh conditions.